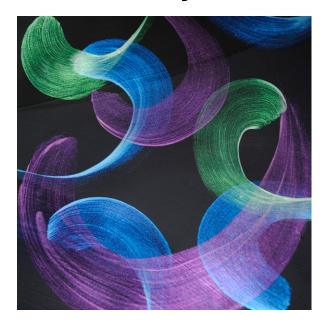

# Lascaux Crystal

Lascaux Crystal is an acrylic interference colour of the latest generation: an iridescent effect colour with an incomparable brilliance, suitable for art and architectural applications.

These luminous and strong interference colours come in a broad range of color depth thanks to their excellent mixing among each other. On light backgrounds, the colours change into the complementary shade according to the angle of light whereas on dark backgrounds the principal shade appears as gloss colour.