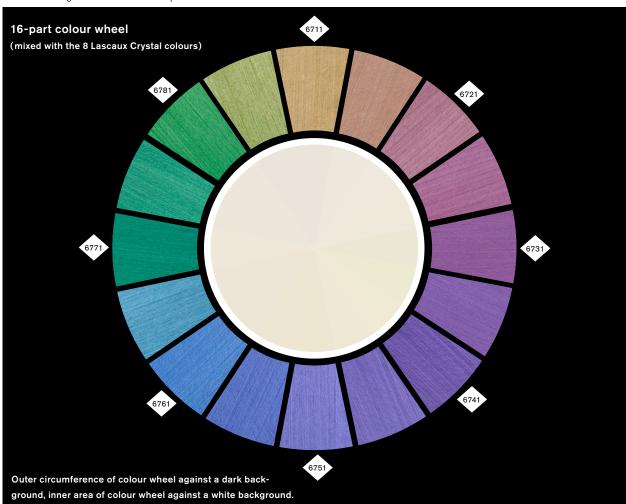

These luminous and strong interference colours come in a broad range of color depth thanks to their excellent mixing among each other. On light backgrounds, the colours change into the complementary shade according to the angle of light whereas on dark backgrounds the principal shade appears as gloss colour.

# **Lascaux Crystal**

The interference effect of Lascaux Crystal colours is not rendered with this printing technique.

USA: conforms to ASTM D-4236.