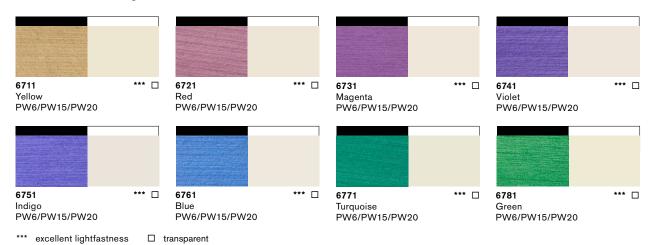

# **Lascaux Crystal**

The interference effect of Lascaux Crystal colours is not rendered with this printing technique.

USA: conforms to ASTM D-4236.